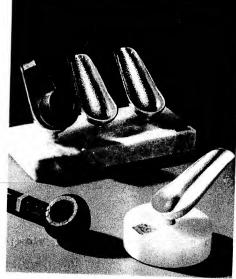

# ACCESSORIES in GENUINE ONYX

78 - CALENDAR - FULL VISIBLE MONTH

79 - CALENDAR - PERPETUAL ROLL - SATIN

82 - CALENDAR - PERPETUAL ROLL

17 - BAROMETER

16

11 - THERMOMETER - SHIPS WHEEL

19 - THERMOMETER